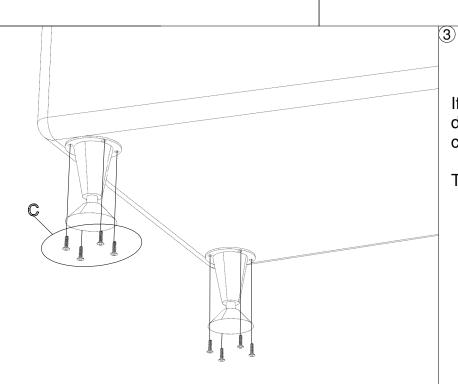

Tools required:

Phillips-head screwdriver (Not included)

\*Open all boxes to check for parts before beginning assembly.

Model #2052

(2)

- Locate bottom of bench (A) and attach legs by aligning screws with each hole and screwing into place.
- Ensure attachment is secure by tightly screwing the legs to the bench with 4 screw sets (C).
- 3) Assembly is now complete.

\*Tip: you may CAREFULLY place bench top on it's side for ease of assembly.

Enjoy your new bench!

If you have any questions or problems during assembly please call our customer service at 1.888.332.0123