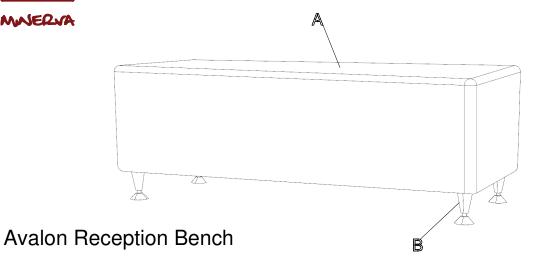

## **Assembly Instructions**

| 1 PARTS LIST* |      |             |
|---------------|------|-------------|
| Part          | Qty. | Description |
| Α             | 1    | Bench top   |
| В             | 4    | Legs        |
| С             | 16   | Screws      |

Tools required:

Phillips-head screwdriver (Not included)

\*Open all boxes to check for parts before beginning assembly.

Model #2052

(2)

- Locate bottom of bench (A) and attach legs by aligning screws with each hole and screwing into place.
- Ensure attachment is secure by tightly screwing the legs to the bench with 4 screw sets (C).
- 3) Assembly is now complete.